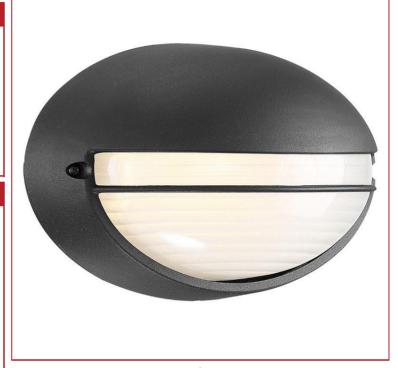

# Stock Code: 20270LEDDMG-BL/OPL

Collection: Clifton

# PRODUCT INFORMATION

Base: 20270 Mounting Type: Wall Finish: Black

Diffuser: Opal

Parent: 20270LEDDMG UPC: 641594236699

## **PRODUCT MEASUREMENTS**

FIXTURE BACKPLATE / CANOPY

Length: Length
Width: 8.5" Width:
Diameter Diameter:
Height: 5.25" Height:

Extension: 4"

Overall Height:

## **SPECIFICATIONS**

Frame Material: Steel
Diffuser Material: Glass

Lamping Type: SSL (Dedicated LED) Jbox: Standard Lamping Base: SSL Lamp Wattage: 9 W Lamp Quantity: 1 Total Wattage: 9 W Voltage: 120v Lamps Included: Yes